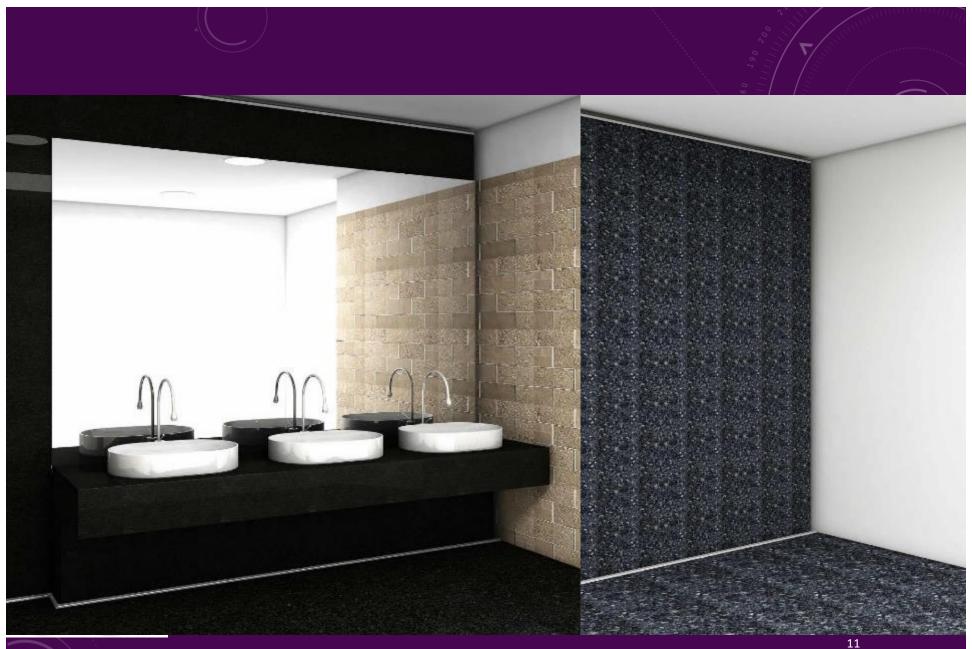

#### 6 Drywall Cladding and Partition Wall system

- # stone cladding in lift lobbies, reception, passages, external facade
- # Drywall partition in toilet blocks, premises partitioning

### **USE CASE IN BUILDINGS**

- Ideal for very fast site premises partitioning for separate lease, with cement board finishing panels and acoustic insulation to emulate masonry characteristics
- Partitions can be shifted easily without ado
- Ideal for making the wet areas like Toilet blocks ultra fast and with high quality of finish
- Allows post-construction maintenance for building management with removable panels
- Reception and lobbies can be clad with stone very fast with high quality finishes with this dry cladding system

### **KEY FEATURES AND ADVANTAGES**

- Very fast to erect
- Specially designed for stone and tile cladded drywall partition or dry stone cladding
- Highly engineered sections of framework allows
  - Very strong and durable frame
  - Very strong joinery which is completely dry
  - Very high quality and flexible aesthetics
- Allows maintenance and post construction installation of services behind the stone or tile cladding
- Allows change of cladding stones and tiles with great ease