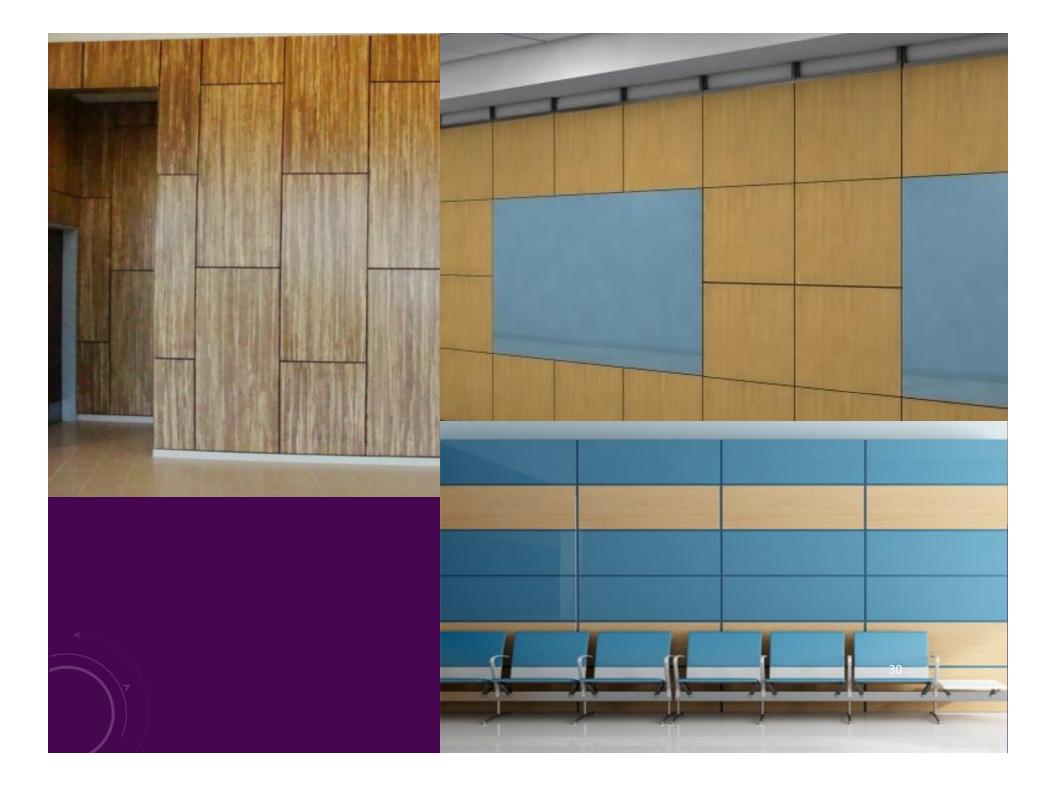

## **KEY FEATURES AND ADVANTAGES**

 WP75 is a very flexible paneling with curved profile and can be used to clad columns, curved partitions, furniture as well as the straight partition or wall surfaces