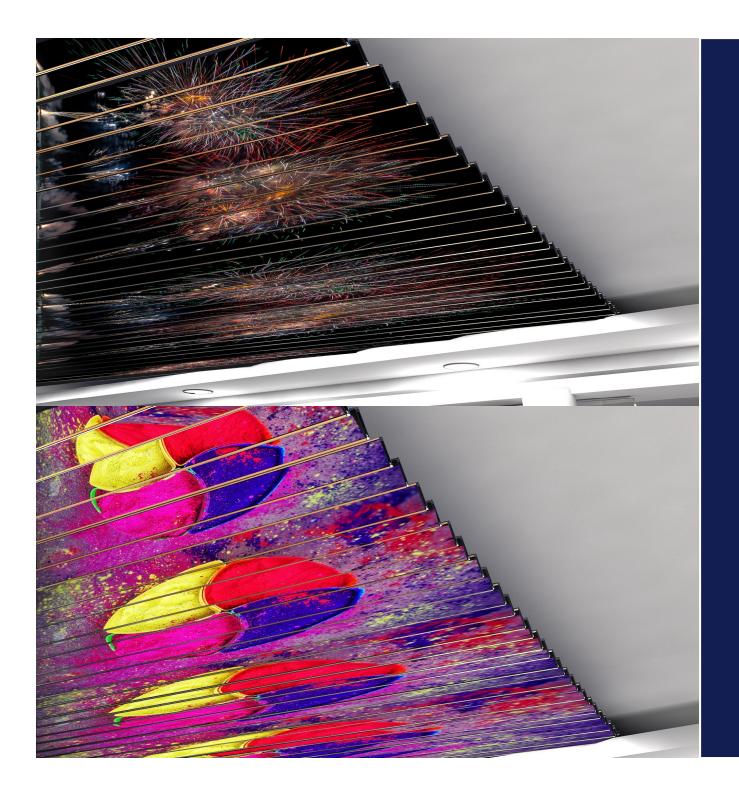

#### 13 Baffle Ceiling system

• # in lift lobbies, reception, passages

### **USE CASE IN BUILDINGS**

- Ideal for use in Lobbies, Reception, Atriums to create innovative point of interest as well as an alluring ambience for events
- Finishes can be changed very fast
- Can be used in passages and lift lobbies, with integrated lighting to make a statement

All the exposed surfaces can incorporate multiple changeable finishes including lacquered glass, cork, laminates, polished veneer, printed vinyl etc

These finishes can be changed at will, depending on the occasion, to create an event

### **KEY FEATURES AND ADVANTAGES**

- These are the only baffle ceilings in the country which have been certified GREENPRO by IGBC, CII (except one of Hunter Douglas)
- PATENT applied design
- World's only baffle ceiling system which is modular, can be fixed in various configuration, and with changeable finishes
- It can be hung vertical or at a angle of 45 degree.
- Elements can be combined to form different shapes
- All the exposed surfaces can incorporate multiple changeable finishes including lacquered glass, cork, laminates, polished veneer, printed vinyl etc
- Unique design can even incorporate LED lighting on all the surfaces
- Trendy, unique design is already in high demand for use in malls, cafeterias,
   offices, lobbies, residential towers and hotels