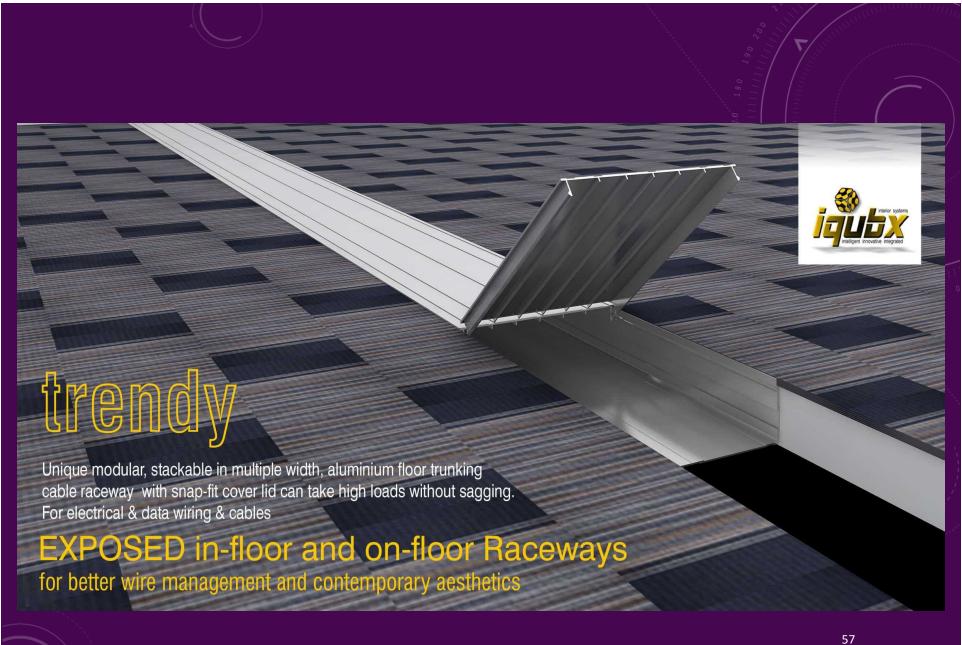

# **IQUBX**

FLOOR CABLE RACEWAY TRUNKING SYSTEM HTTPS://IQUBX.COM/FLOOR-CABLE-RACEWAY/

- Ideal for use in all under-floor and on-floor cabling and wiring
- Aluminium raceways won't rust or corrode and will provide excellent protection to cables
- Easy access for maintenance with on-floor laying of raceways
- Best used with IQUBX floor junction boxes

- Certified GREENPRO by IGBC, CII
- IQUBX Modular Floor Cable Raceway are ready to install at site under floor, on floor & on walls
- Best advantage is that snap fit assembly of cover which is fast there is no use of screws
- Aluminium is a non-magnetic material, so these raceways are ideal for data cabling