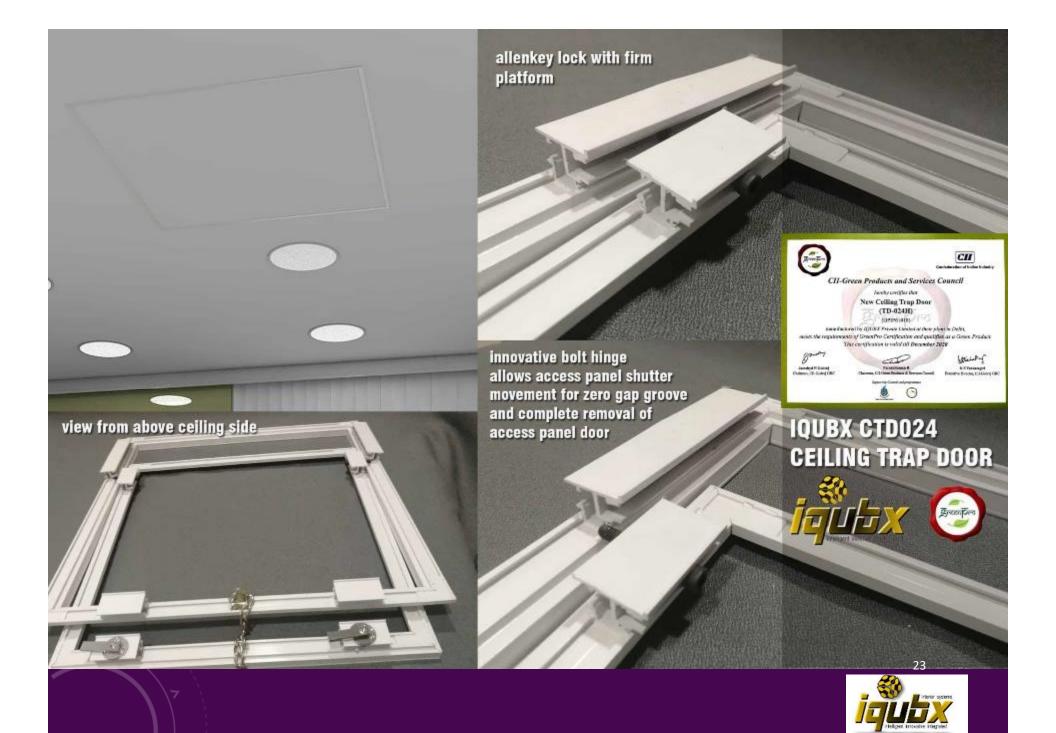

### **KEY FEATURES AND ADVANTAGES**

- IQUBX ceiling trap doors are the only trap doors which have been certified GREENPRO by IGBC, CII
- Various models available as per client requirement
- Can be fabricated very fast in any size as per requirement
- Iqubx ceiling trap doors are the only one in the country which can be supplied in very big sizes upto 8'X4'
- A unique stiffening element doesn't allow large doors to warp/ sag even for big sizes
- IQUBX trap doors are very strong and durable
- Unique Hinge systems do not allow shutters to fall accidently and are very safe
- IQUBX ceiling trap doors are the only one which can be fitted in POP ceiling