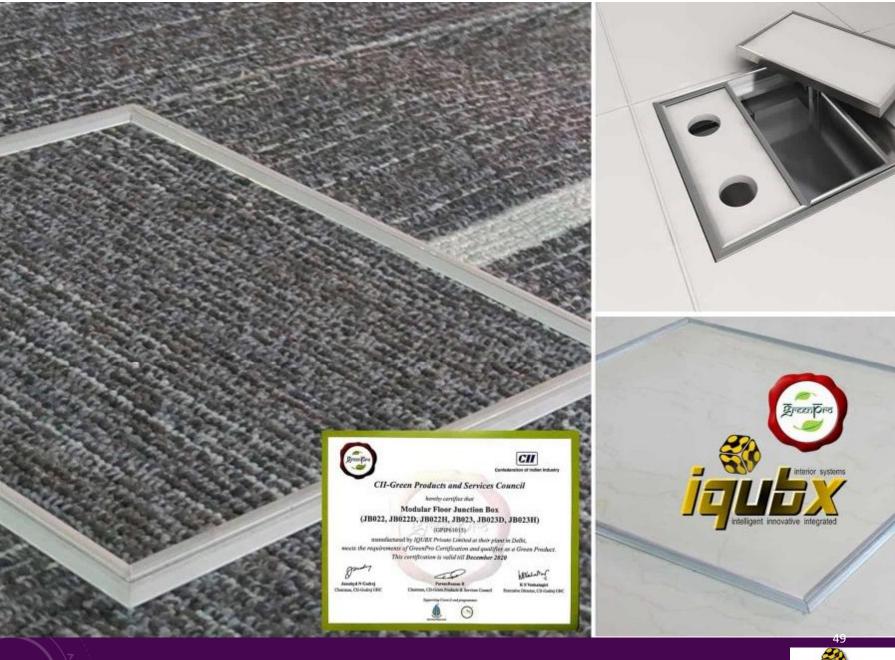

#### Back to index

- The only Floor Junction Boxes in the country which have been certified GREENPRO by IGBC, CII
- **PATENT** applied design
- IQUBX Modular Floor Junction Box can be fabricated on site or modified to any size and have high load bearing capacity
- Best advantage is that the lid can take any floor finish, thus giving a seamless floor including stone, tiles, glass, wood, carpet etc
- They are highly adjustable and can be perfectly aligned with the floor finish
- IQUBX Junction Box is made of non corrosive aluminium which doesn't rust inside the floor thus protecting the cables
- The lid cover does not come loose thus no entry of dust, mites, rodents and hence no tripping and accidents 53