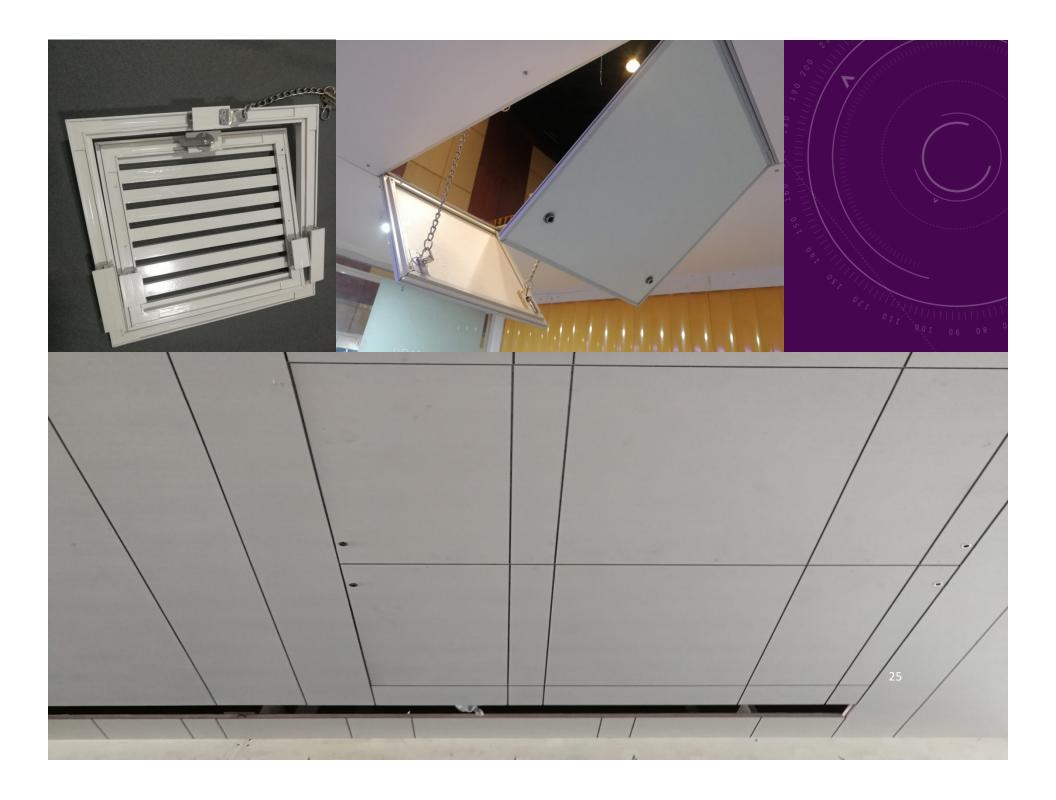

CEILING TRAP DOORS

HTTPS://IQUBX.COM/ACCESS-CEILING-TRAP-DOOR/

## **USE CASE IN BUILDINGS**

 Ideal for fast installation in maintenance areas as well as passages, wet areas like toilets

Zero maintenance, very safe and excellent finish

### **KEY FEATURES AND ADVANTAGES**

- IQUBX ceiling trap doors are the only trap doors which have been certified GREENPRO by IGBC, CII
- Various models available as per client requirement
- Can be fabricated very fast in any size as per requirement
- Iqubx ceiling trap doors are the only one in the country which can be supplied in very big sizes upto 8'X4'
- A unique stiffening element doesn't allow large doors to warp/ sag even for big sizes
- IQUBX trap doors are very strong and durable
- Unique Hinge systems do not allow shutters to fall accidently and are very safe
- IQUBX ceiling trap doors are the only one which can be fitted in POP ceiling