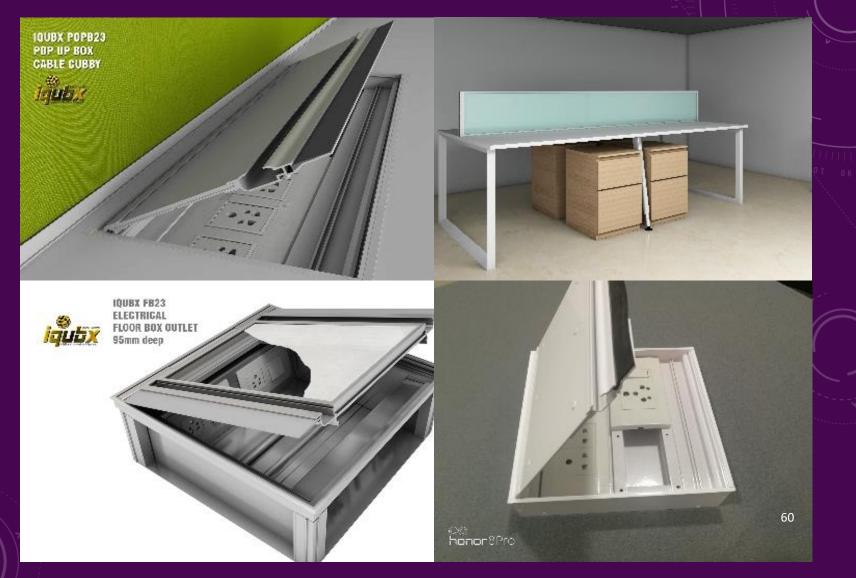

# **IQUBX**

FLOOR JUNCTION BOX
HTTPS://IQUBX.COM/UNDER-FLOOR-JUNCTION-BOX/

 Ideal for use in Lobbies, Reception, Atriums to preserve the integrity of high quality finishes used – like Italian stone or tiles

 Easy access for maintenance, professional design and finish, safety, freedom from rodents and dust issues

# WHY IQUBX Floor Junction Boxes are best for contemporary interiors?

Unobstructed floor finish with high load capacity, doesn't squeak or creak

Recyclable Green Building Material Ideal for LEED Projects

Lid in cavity doesn't come loose, thus, no entry of dust, mites, bugs, rodents which may damage the wires and cause disease

No loose covers means no accidents no tripping

Most economical solution as no wastage and can be self fabricated on site

shape possible as per requirement

Seam less, clean, aesthetic flooring for a contemporary interior

#### Back to index

- The only Floor Junction Boxes in the country which have been certified GREENPRO by IGBC, CII
- **PATENT** applied design
- IQUBX Modular Floor Junction Box can be fabricated on site or modified to any size and have high load bearing capacity
- Best advantage is that the lid can take any floor finish, thus giving a seamless floor including stone, tiles, glass, wood, carpet etc
- They are highly adjustable and can be perfectly aligned with the floor finish
- IQUBX Junction Box is made of non corrosive aluminium which doesn't rust inside the floor thus protecting the cables
- The lid cover does not come loose thus no entry of dust, mites, rodents and hence no tripping and accidents 53