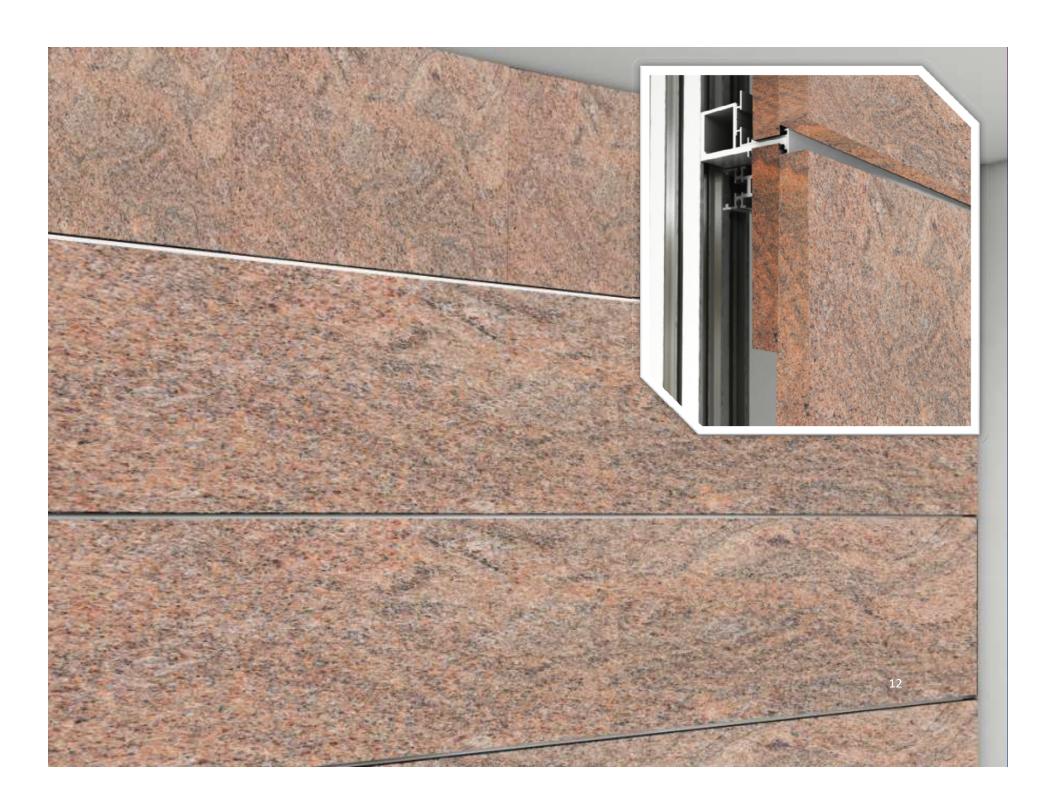

#### 6 Drywall Cladding and Partition Wall system

- # stone cladding in lift lobbies, reception, passages, external facade
- # Drywall partition in toilet blocks, premises partitioning

### **USE CASE IN BUILDINGS**

- Ideal for very fast site premises partitioning for separate lease, with cement board finishing panels and acoustic insulation to emulate masonry characteristics
- Partitions can be shifted easily without ado
- Ideal for making the wet areas like Toilet blocks ultra fast and with high quality of finish
- Allows post-construction maintenance for building management with removable panels
- Reception and lobbies can be clad with stone very fast with high quality finishes with this dry cladding system

### **KEY FEATURES AND ADVANTAGES**

- Very fast to erect
- Specially designed for stone and tile cladded drywall partition or dry stone cladding
- Highly engineered sections of framework allows
  - Very strong and durable frame
  - Very strong joinery which is completely dry
  - Very high quality and flexible aesthetics
- Allows maintenance and post construction installation of services behind the stone or tile cladding
- Allows change of cladding stones and tiles with great ease