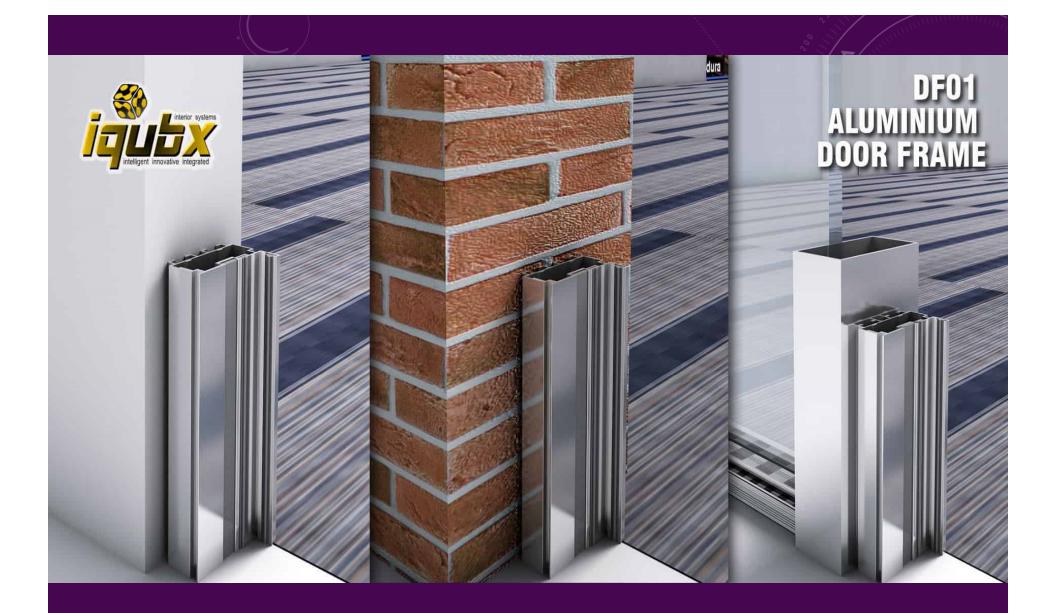

# **DOOR FRAME**

HTTPS://IQUBX.COM/ALUMINIUM-DOOR-FRAME/

- Cost effective, maintenance free universal door frame can be used with any kind of partition or wall
- Has double rubber seal for effective air tightening and sound proofing
- Can be used in all toilet areas, glass partitions, cabin doors etc

### Back to index

- Certified GREENPRO by IGBC, CII
- 50 mm wide, 23 mm thick, with double grooves of 4mm, rebate of 11 mm
- It is also available as an interior door frame kit with gaskets, joinery brackets and screws
- Can be used with Glass partition, Masonry wall, other partitions.
- This door frame is available in form of door frame section profiles for easy cutting and assembly on site in 2400mm length