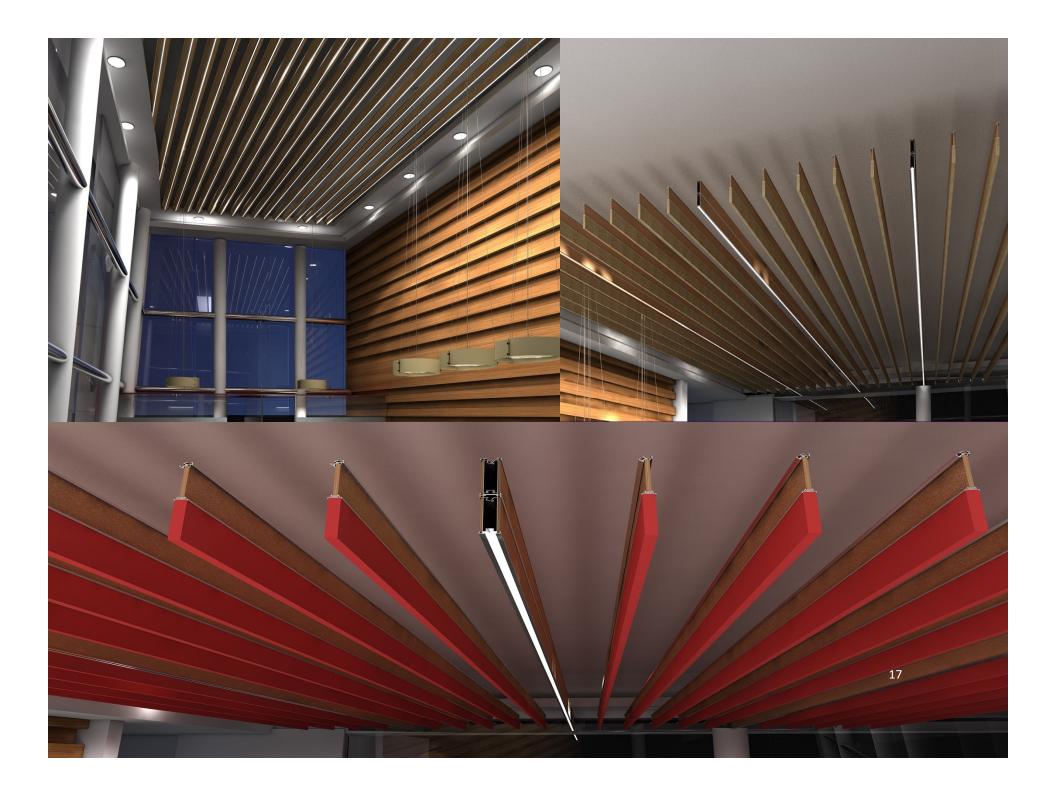

#### 13 Baffle Ceiling system

• # in lift lobbies, reception, passages

### **USE CASE IN BUILDINGS**

- Ideal for use in Lobbies, Reception, Atriums to create innovative point of interest as well as an alluring ambience for events
- Finishes can be changed very fast
- Can be used in passages and lift lobbies, with integrated lighting to make a statement

All the exposed surfaces can incorporate multiple changeable finishes including lacquered glass, cork, laminates, polished veneer, printed vinyl etc

These finishes can be changed at will, depending on the occasion, to create an event

### **KEY FEATURES AND ADVANTAGES**

- These are the only baffle ceilings in the country which have been certified GREENPRO by IGBC, CII (except one of Hunter Douglas)
- PATENT applied design
- World's only baffle ceiling system which is modular, can be fixed in various configuration, and with changeable finishes
- It can be hung vertical or at a angle of 45 degree.
- Elements can be combined to form different shapes
- All the exposed surfaces can incorporate multiple changeable finishes including lacquered glass, cork, laminates, polished veneer, printed vinyl etc
- Unique design can even incorporate LED lighting on all the surfaces
- Trendy, unique design is already in high demand for use in malls, cafeterias,
   offices, lobbies, residential towers and hotels