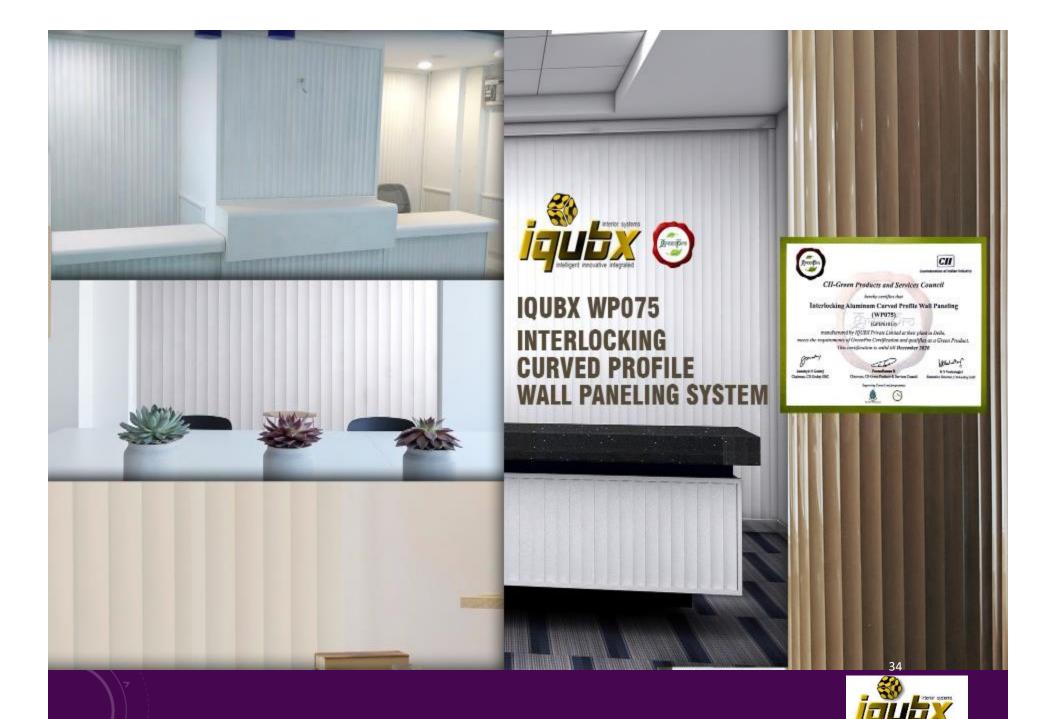

## **KEY FEATURES AND ADVANTAGES**

 WP75 is a very flexible paneling with curved profile and can be used to clad columns, curved partitions, furniture as well as the straight partition or wall surfaces