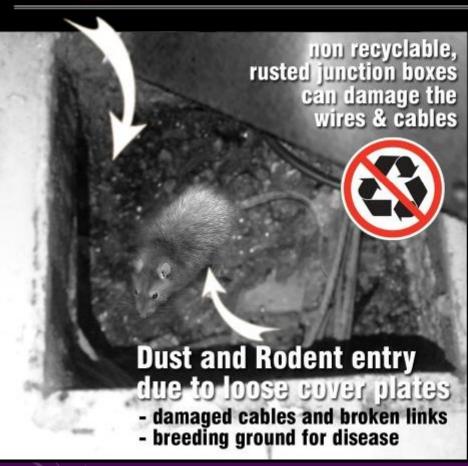

# WHY? GI Floor Junction Box are not good enough!

Lid in cavity doesn't come loose, thus, no entry of dust, mites, bugs, rodents which may damage the wires and cause disease

No loose covers means no accidents no tripping

Most economical solution as no wastage and can be self fabricated on site

#### Back to index

- The only Floor Junction Boxes in the country which have been certified GREENPRO by IGBC, CII
- **PATENT** applied design
- IQUBX Modular Floor Junction Box can be fabricated on site or modified to any size and have high load bearing capacity
- Best advantage is that the lid can take any floor finish, thus giving a seamless floor including stone, tiles, glass, wood, carpet etc
- They are highly adjustable and can be perfectly aligned with the floor finish
- IQUBX Junction Box is made of non corrosive aluminium which doesn't rust inside the floor thus protecting the cables
- The lid cover does not come loose thus no entry of dust, mites, rodents and hence no tripping and accidents 53