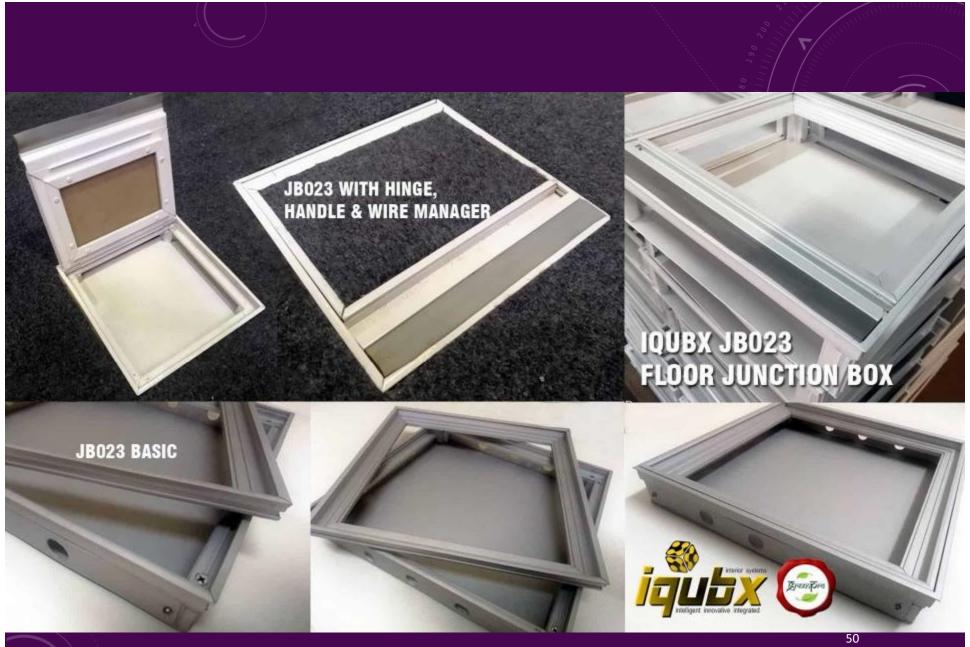

#### Back to index

- The only Floor Junction Boxes in the country which have been certified GREENPRO by IGBC, CII
- **PATENT** applied design
- IQUBX Modular Floor Junction Box can be fabricated on site or modified to any size and have high load bearing capacity
- Best advantage is that the lid can take any floor finish, thus giving a seamless floor including stone, tiles, glass, wood, carpet etc
- They are highly adjustable and can be perfectly aligned with the floor finish
- IQUBX Junction Box is made of non corrosive aluminium which doesn't rust inside the floor thus protecting the cables
- The lid cover does not come loose thus no entry of dust, mites, rodents and hence no tripping and accidents 53