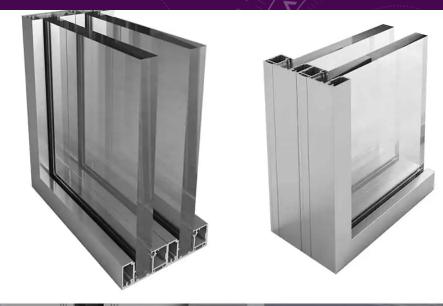

# **IQUBX**

GLASS PARTITION SYSTEM
<a href="https://iqubx.com/glass-partition/">HTTPS://iqubx.com/glass-partition/</a>

 Fast installing Glass Partition system – single glass / double glass - can be used in Lobbies and site offices

- The only Glass Partition System in the country which have been certified GREENPRO by IGBC, CII
- IQUBX Modular Glass Partition System can be install and assemble on site
- They give an amazing aesthetic appeal, quality of finish and do not require any finish after installation
- IQUBX Modular Glass Partition Systems replace traditional wood or aluminium framing which was prone to damage and are bulky.