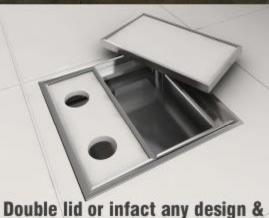

# WHY IQUBX Floor Junction Boxes are best for contemporary interiors?

Unobstructed floor finish with high load capacity, doesn't squeak or creak

Recyclable Green Building Material Ideal for LEED Projects

Lid in cavity doesn't come loose, thus, no entry of dust, mites, bugs, rodents which may damage the wires and cause disease

No loose covers means no accidents no tripping

Most economical solution as no wastage and can be self fabricated on site

#### Back to index

- The only Floor Junction Boxes in the country which have been certified GREENPRO by IGBC, CII
- **PATENT** applied design
- IQUBX Modular Floor Junction Box can be fabricated on site or modified to any size and have high load bearing capacity
- Best advantage is that the lid can take any floor finish, thus giving a seamless floor including stone, tiles, glass, wood, carpet etc
- They are highly adjustable and can be perfectly aligned with the floor finish
- IQUBX Junction Box is made of non corrosive aluminium which doesn't rust inside the floor thus protecting the cables
- The lid cover does not come loose thus no entry of dust, mites, rodents and hence no tripping and accidents 53