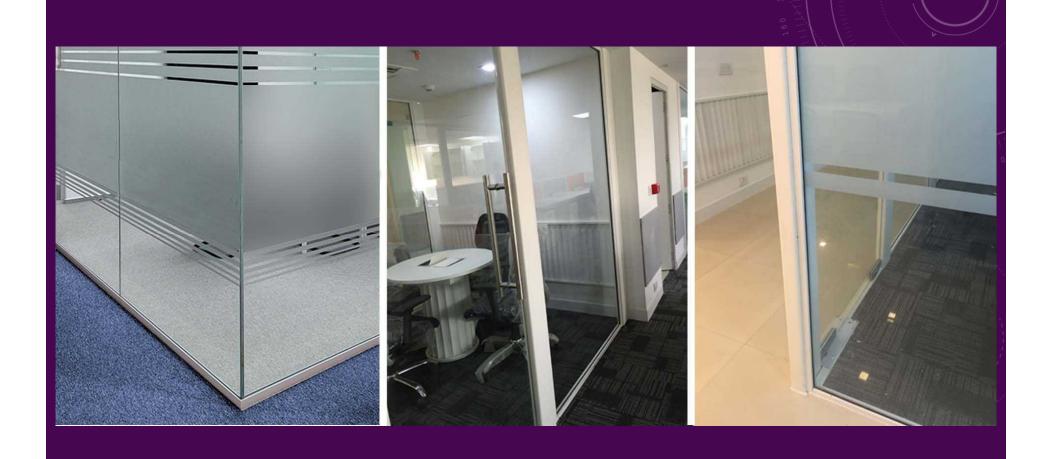

# **IQUBX**

GLASS PARTITION SYSTEM
<a href="https://iqubx.com/glass-partition/">HTTPS://iqubx.com/glass-partition/</a>

 Fast installing Glass Partition system – single glass / double glass - can be used in Lobbies and site offices

- The only Glass Partition System in the country which have been certified GREENPRO by IGBC, CII
- IQUBX Modular Glass Partition System can be install and assemble on site
- They give an amazing aesthetic appeal, quality of finish and do not require any finish after installation
- IQUBX Modular Glass Partition Systems replace traditional wood or aluminium framing which was prone to damage and are bulky.