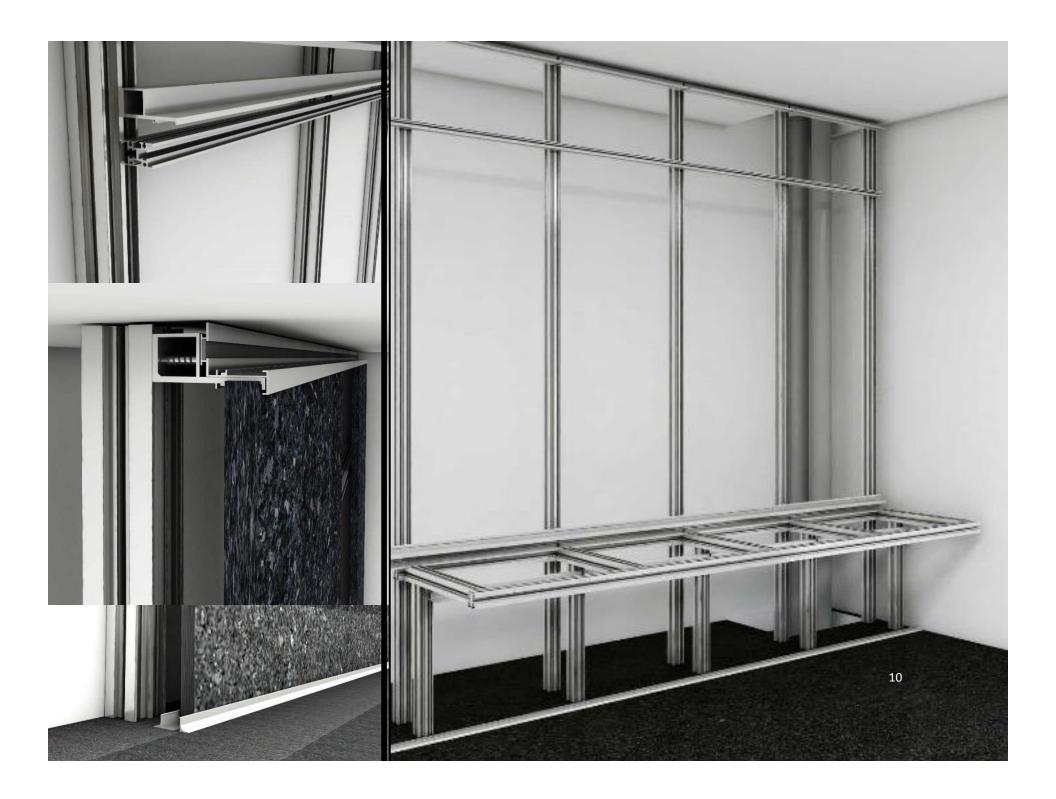

#### 6 Drywall Cladding and Partition Wall system

- # stone cladding in lift lobbies, reception, passages, external facade
- # Drywall partition in toilet blocks, premises partitioning

### **USE CASE IN BUILDINGS**

- Ideal for very fast site premises partitioning for separate lease, with cement board finishing panels and acoustic insulation to emulate masonry characteristics
- Partitions can be shifted easily without ado
- Ideal for making the wet areas like Toilet blocks ultra fast and with high quality of finish
- Allows post-construction maintenance for building management with removable panels
- Reception and lobbies can be clad with stone very fast with high quality finishes with this dry cladding system

### **KEY FEATURES AND ADVANTAGES**

- Very fast to erect
- Specially designed for stone and tile cladded drywall partition or dry stone cladding
- Highly engineered sections of framework allows
  - Very strong and durable frame
  - Very strong joinery which is completely dry
  - Very high quality and flexible aesthetics
- Allows maintenance and post construction installation of services behind the stone or tile cladding
- Allows change of cladding stones and tiles with great ease