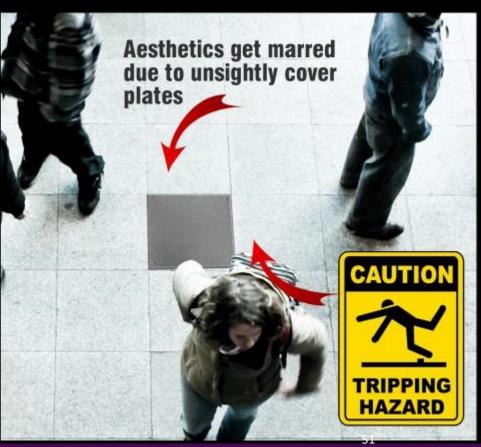

Lid in cavity doesn't come loose, thus, no entry of dust, mites, bugs, rodents which may damage the wires and cause disease

No loose covers means no accidents no tripping

Most economical solution as no wastage and can be self fabricated on site

#### Back to index

- The only Floor Junction Boxes in the country which have been certified GREENPRO by IGBC, CII
- **PATENT** applied design
- IQUBX Modular Floor Junction Box can be fabricated on site or modified to any size and have high load bearing capacity
- Best advantage is that the lid can take any floor finish, thus giving a seamless floor including stone, tiles, glass, wood, carpet etc
- They are highly adjustable and can be perfectly aligned with the floor finish
- IQUBX Junction Box is made of non corrosive aluminium which doesn't rust inside the floor thus protecting the cables
- The lid cover does not come loose thus no entry of dust, mites, rodents and hence no tripping and accidents 53