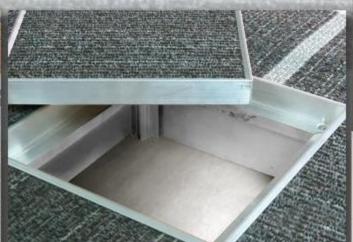

# **IQUBX**

FLOOR JUNCTION BOX
HTTPS://IQUBX.COM/UNDER-FLOOR-JUNCTION-BOX/

 Ideal for use in Lobbies, Reception, Atriums to preserve the integrity of high quality finishes used – like Italian stone or tiles

 Easy access for maintenance, professional design and finish, safety, freedom from rodents and dust issues

# WHY IQUBX Floor Junction Boxes are best for contemporary interiors?

Unobstructed floor finish with high load capacity, doesn't squeak or creak

Recyclable Green Building Material Ideal for LEED Projects

#### Back to index

- The only Floor Junction Boxes in the country which have been certified GREENPRO by IGBC, CII
- **PATENT** applied design
- IQUBX Modular Floor Junction Box can be fabricated on site or modified to any size and have high load bearing capacity
- Best advantage is that the lid can take any floor finish, thus giving a seamless floor including stone, tiles, glass, wood, carpet etc
- They are highly adjustable and can be perfectly aligned with the floor finish
- IQUBX Junction Box is made of non corrosive aluminium which doesn't rust inside the floor thus protecting the cables
- The lid cover does not come loose thus no entry of dust, mites, rodents and hence no tripping and accidents 53