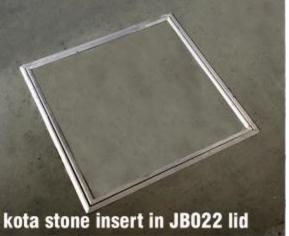

shape possible as per requirement

Seam less, clean, aesthetic flooring for a contemporary interior

#### Back to index

- The only Floor Junction Boxes in the country which have been certified GREENPRO by IGBC, CII
- **PATENT** applied design
- IQUBX Modular Floor Junction Box can be fabricated on site or modified to any size and have high load bearing capacity
- Best advantage is that the lid can take any floor finish, thus giving a seamless floor including stone, tiles, glass, wood, carpet etc
- They are highly adjustable and can be perfectly aligned with the floor finish
- IQUBX Junction Box is made of non corrosive aluminium which doesn't rust inside the floor thus protecting the cables
- The lid cover does not come loose thus no entry of dust, mites, rodents and hence no tripping and accidents 53