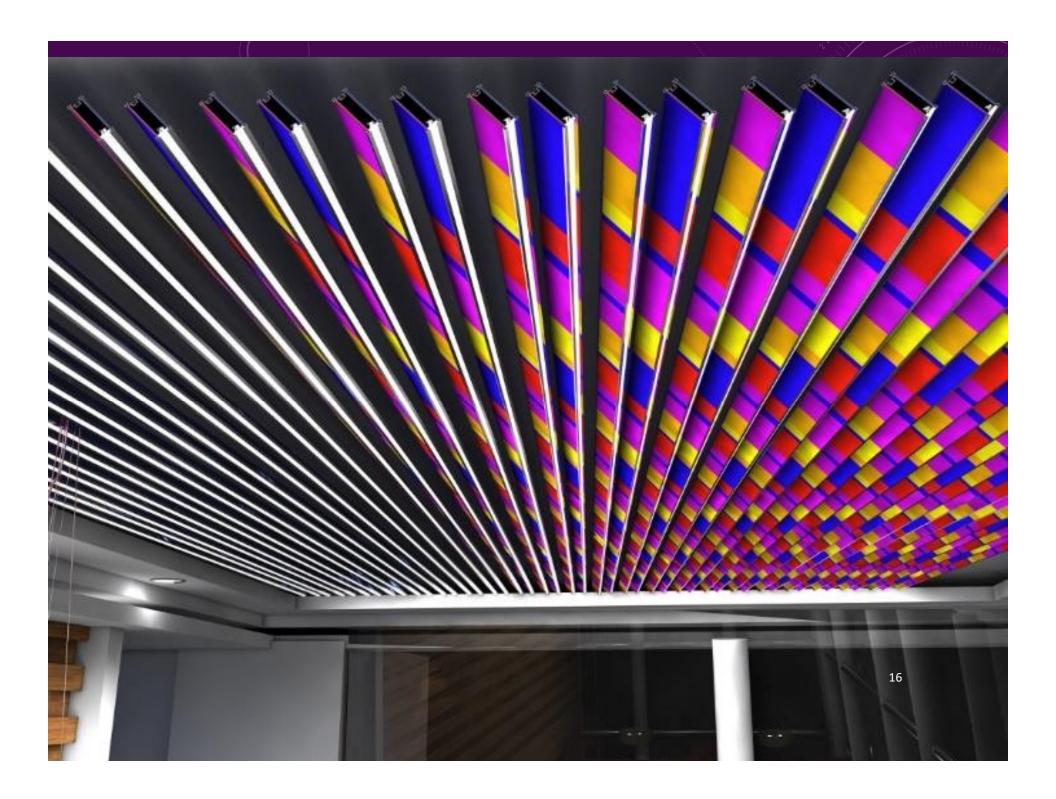

#### 13 Baffle Ceiling system

• # in lift lobbies, reception, passages

### **USE CASE IN BUILDINGS**

- Ideal for use in Lobbies, Reception, Atriums to create innovative point of interest as well as an alluring ambience for events
- Finishes can be changed very fast
- Can be used in passages and lift lobbies, with integrated lighting to make a statement

All the exposed surfaces can incorporate multiple changeable finishes including lacquered glass, cork, laminates, polished veneer, printed vinyl etc

These finishes can be changed at will, depending on the occasion, to create an event

### **KEY FEATURES AND ADVANTAGES**

- These are the only baffle ceilings in the country which have been certified GREENPRO by IGBC, CII (except one of Hunter Douglas)
- PATENT applied design
- World's only baffle ceiling system which is modular, can be fixed in various configuration, and with changeable finishes
- It can be hung vertical or at a angle of 45 degree.
- Elements can be combined to form different shapes
- All the exposed surfaces can incorporate multiple changeable finishes including lacquered glass, cork, laminates, polished veneer, printed vinyl etc
- Unique design can even incorporate LED lighting on all the surfaces
- Trendy, unique design is already in high demand for use in malls, cafeterias,
   offices, lobbies, residential towers and hotels