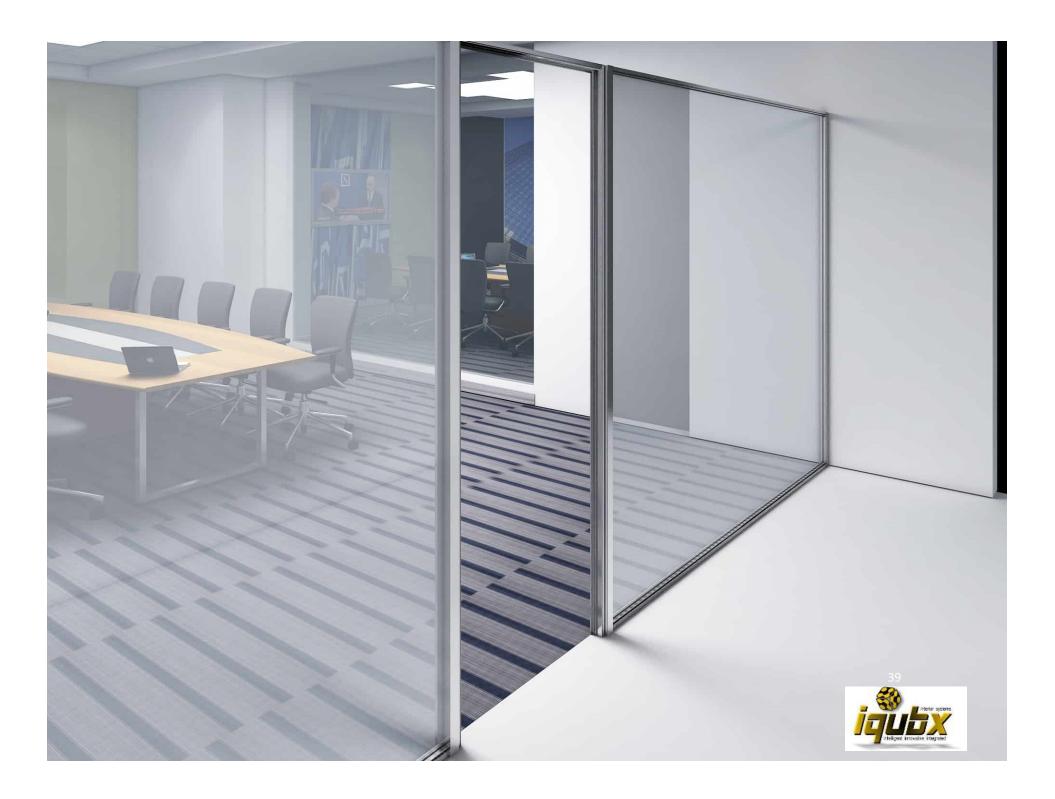

# **IQUBX**

GLASS PARTITION SYSTEM
<a href="https://iqubx.com/glass-partition/">HTTPS://iqubx.com/glass-partition/</a>

 Fast installing Glass Partition system – single glass / double glass - can be used in Lobbies and site offices

- The only Glass Partition System in the country which have been certified GREENPRO by IGBC, CII
- IQUBX Modular Glass Partition System can be install and assemble on site
- They give an amazing aesthetic appeal, quality of finish and do not require any finish after installation
- IQUBX Modular Glass Partition Systems replace traditional wood or aluminium framing which was prone to damage and are bulky.