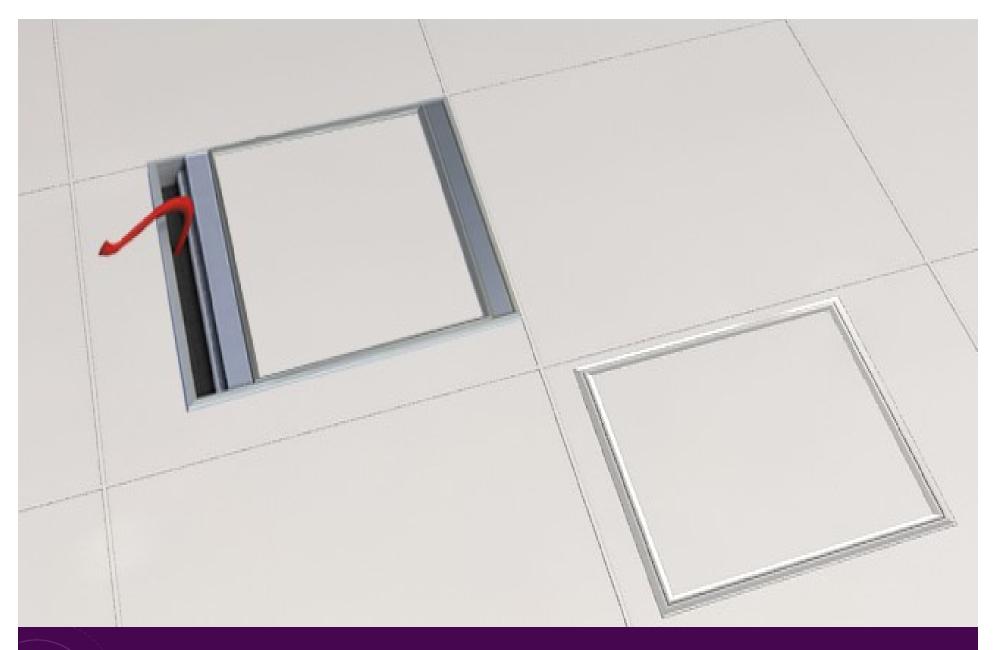

# **IQUBX**

FLOOR JUNCTION BOX
HTTPS://IQUBX.COM/UNDER-FLOOR-JUNCTION-BOX/

 Ideal for use in Lobbies, Reception, Atriums to preserve the integrity of high quality finishes used – like Italian stone or tiles

 Easy access for maintenance, professional design and finish, safety, freedom from rodents and dust issues

# WHY IQUBX Floor Junction Boxes are best for contemporary interiors?

Unobstructed floor finish with high load capacity, doesn't squeak or creak

Recyclable Green Building Material Ideal for LEED Projects