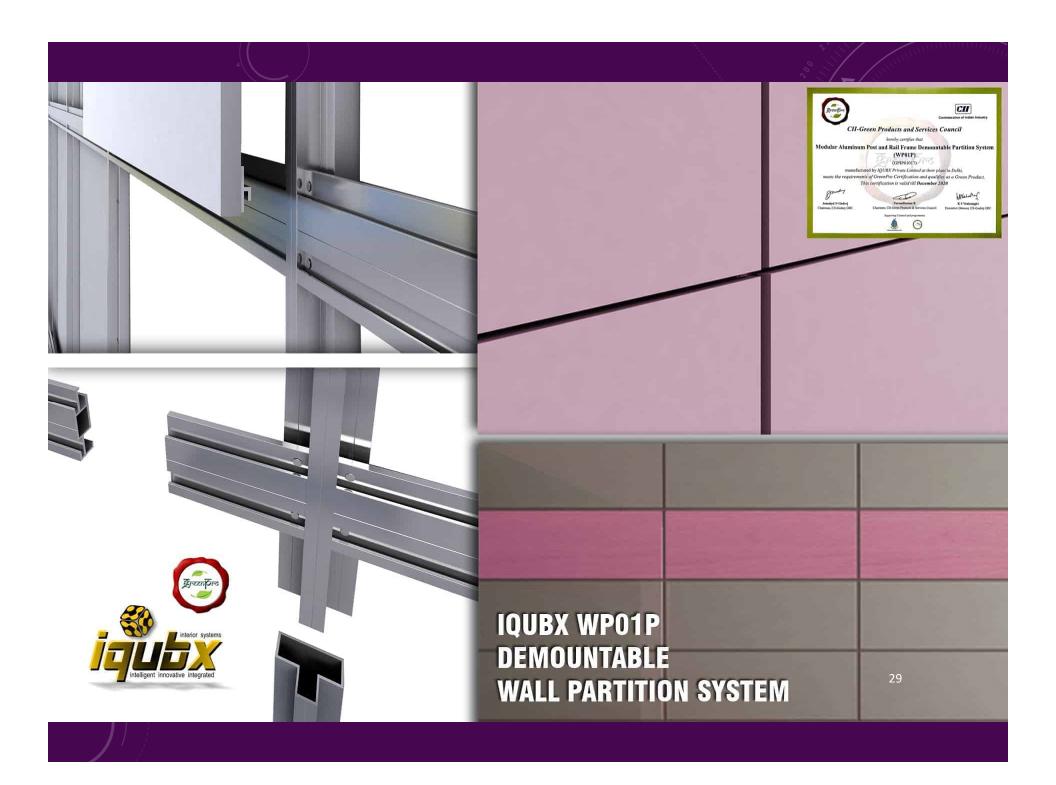

DEMOUNTABLE PANELING & PARTITION SYSTEM HTTPS://IQUBX.COM/MODULAR-ALUMINIUM-DEMOUNTABLE-PARTITION-WALL-SYSTEM/

### **KEY FEATURES AND ADVANTAGES**

Back to index

- The only paneling and partition systems which have been certified GREENPRO by IGBC,
   CII
- WP01 is unique modular design with easily removable/ changeable panels for easy maintenance and interior design modification
- Various panel finishes including acoustic board/ cork / pre-laminated board/ lacquered glass or boards with various finishes can be used. Groove from 0-12 mm possible
- Unique post and rail design does not require cleats or brackets for assembly. Therefore
  on site installation time is reduced drastically
- Unique design creates a continuous vertical cavity which allows electrical conduits and plumbing pipes to be laid/ changed without any cutting of the frame and at any point of time during project execution or even post construction. Continuous cavity allows laying of continuous acoustic insulation for superior acoustics
- The same systems can be used for paneling or can be doubled to create a partition for uniform aesthetics